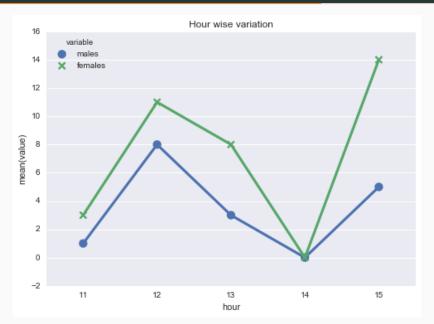

Possible improvements: Randomize time of visit; More number of visits; cameras

| hour | day | males | females |
|------|-----|-------|---------|
| 11   | Т   | 1     | 3       |
| 15   | Th  | 5     | 14      |
| 12   | F   | 8     | 11      |
| 13   | W   | 3     | 8       |
| 14   | Th  | 0     | 0       |