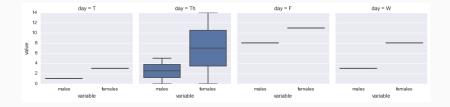

Possible improvements: Randomize time of visit; More number of visits; cameras

| hour | day | males | females |
|------|-----|-------|---------|
| 11   | Т   | 1     | 3       |
| 15   | Th  | 5     | 14      |
| 12   | F   | 8     | 11      |
| 13   | W   | 3     | 8       |
| 14   | Th  | 0     | 0       |