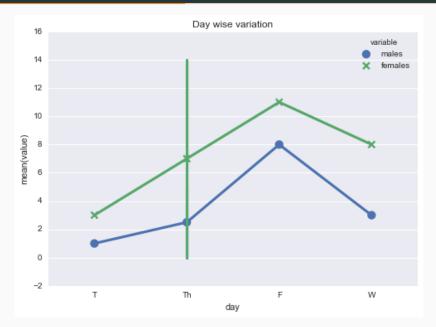

Possible improvements: Randomize time of visit; More number of visits; cameras

| hour | day | males | females |
|------|-----|-------|---------|
| 11   | Т   | 1     | 3       |
| 15   | Th  | 5     | 14      |
| 12   | F   | 8     | 11      |
| 13   | W   | 3     | 8       |
| 14   | Th  | 0     | 0       |